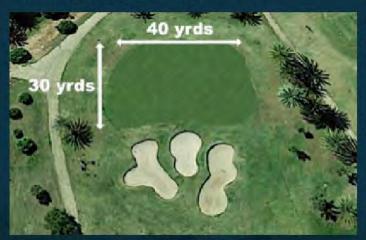

Have a look at this example below.

Thank you!

Director of Golf

If the goal was only to hit the green in the least amount of shots, how would you change your strategy?

If this were the case, it is very likely that you would;

•Aim at the back of the green (because, let's face it, how often do we hit it past the flag – stats show that amateurs are short 94% of the time).

•It is also very likely that you would have the middle of the green as your target (and then adjust for wind, lie and shot patterns/shape).

By having this strategy, you would have a buffer of 30 yards where you could mis-strike the ball (a little thin or fat) and still hit the green. Also, you would have almost 20 yards both left and right of your target which would still result in a green in regulation. Give it a try! What's the worst that can happen...