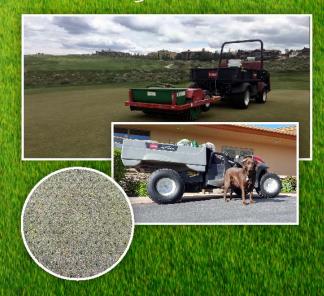

# Turf

What will June bring us. So far it's been a crazy El Nino weather year. On the positive side, our water bills are really low.

The cool, wet weather has helped us to look pretty good this Spring, but we know the hot days are coming, and with that, irrigation problem areas will rear their ugly heads. Replacement of all irrigation sprinkler heads for greens and immediate surround areas will be underway by mid-month. At the same time, our new green's mowers should be out there doing an amazing job of grooming our greens.

Our greens aren't perfect yet, but they will be. Right now, they're a little off-color due to treatments for poa seedheads and moss. We choose to not let the poa annua come in and dominate our greens, like some area courses do. Bentgrass greens are much better putting surfaces and require less to maintain. Our newly discovered greens spiker / seeder is in full use overseeding our greens with new and improved creeping bentgrass cultivars. Along with overseeding our greens, our top-notch fertilizing and spraying program will soon eliminate all poa and moss on our greens. And yes, they will still be fast, and perfect!

Cart traffic control entering and leaving fairways continues to be a challenge. We will be rocking some turn-arounds, like #12 Challenge, and blocking some entrances with large rocks. Alternating cart routes is the key, which involves constant movement of barriers and directional signs. Otherwise, we start getting wear patterns that lead to turf loss. Some spots we will just have to install cobblestones or DG.