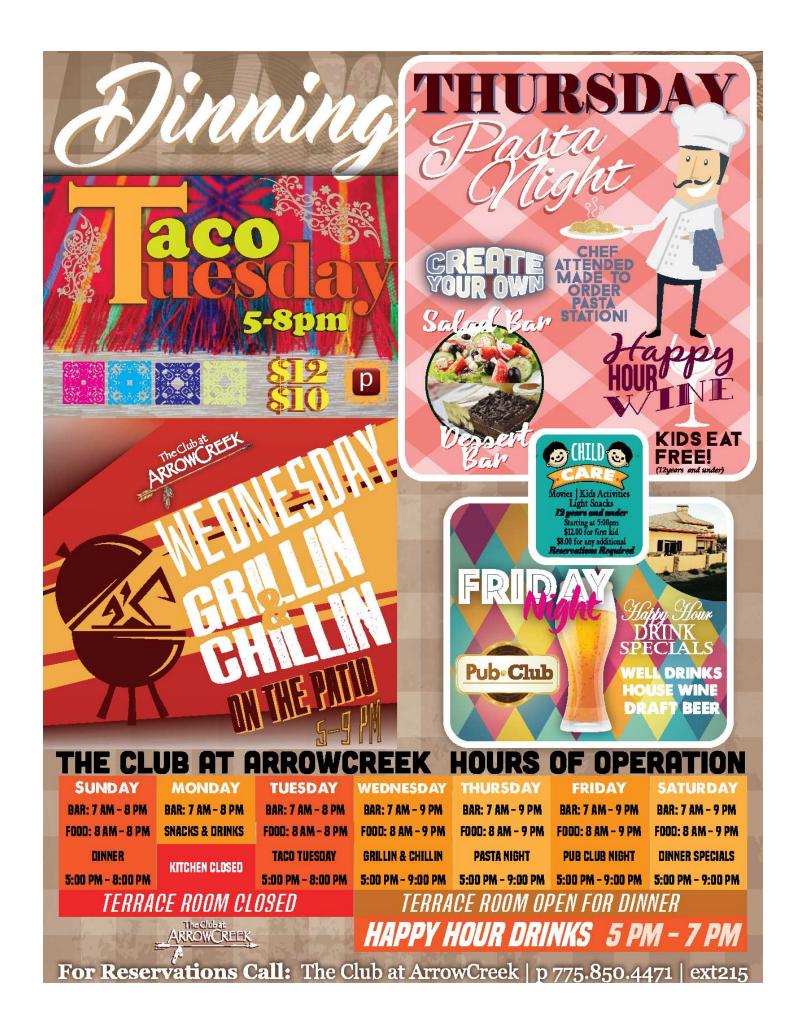

ers are open to all
Members and Guests. Formats vary
each week to include individual or team
events. This is a fun way to come out
and meet new Members and get
acclimated to the Club. Tuesday no
RSVP necessary just show up and play.
You will need to sign up for the Thursday Mixer on the Member Men's Club
website.

## Men's Club

Men's Club tournaments are at least once a month on Saturday and/or Sun in season. The first Men's Club event of the year is the Member Appreciation
Tournament April 23rd, 2016
10am Shotgun on the Legend course.



#### Ladies Club and 9er's

The ArrowCreek 9er's and Ladies Club play each week on Tuesday mornings with the exception of major events. After golf the Ladies come in for lunch, awards and socializing. Drop by or call the Golf Shop for more information.





### TNERS INVITATION SUNDAY, OCTOBER 16 - WEDNESDAY, OCTOBER 19, 2016

We are honoring our most supportive Members with a trip to PGA National Resort & Spa! Join us in Palm Beach Gardens, Florida for THE PARTNERS INVITATIONAL, a three-day golf event honoring the Top 5 Sponsors of New Golf Members!

#### YOUR CLUB'S TOP 5 GOLF MEMBER SPONSORS WILL ENJOY

- Three days of championship golf
  - Stay at a 5-star resort
- Meet Member Sponsors from across the U.S.
  - · Food, Friends, Golf, and Prizes ·

### THERE'S NEVER BEEN A BETTER TIME TO INVITE FRIENDS INTO MEMBERSHIP

Questions? For more info, contact your Membership Director or Golf Pro today!

Thank you to our sponsors

















# INTRODUCING PREMIER

#### THE ULTIMATE MEMBER BENEFIT

- 50% Dining & Non-Alcoholic Beverages
- C