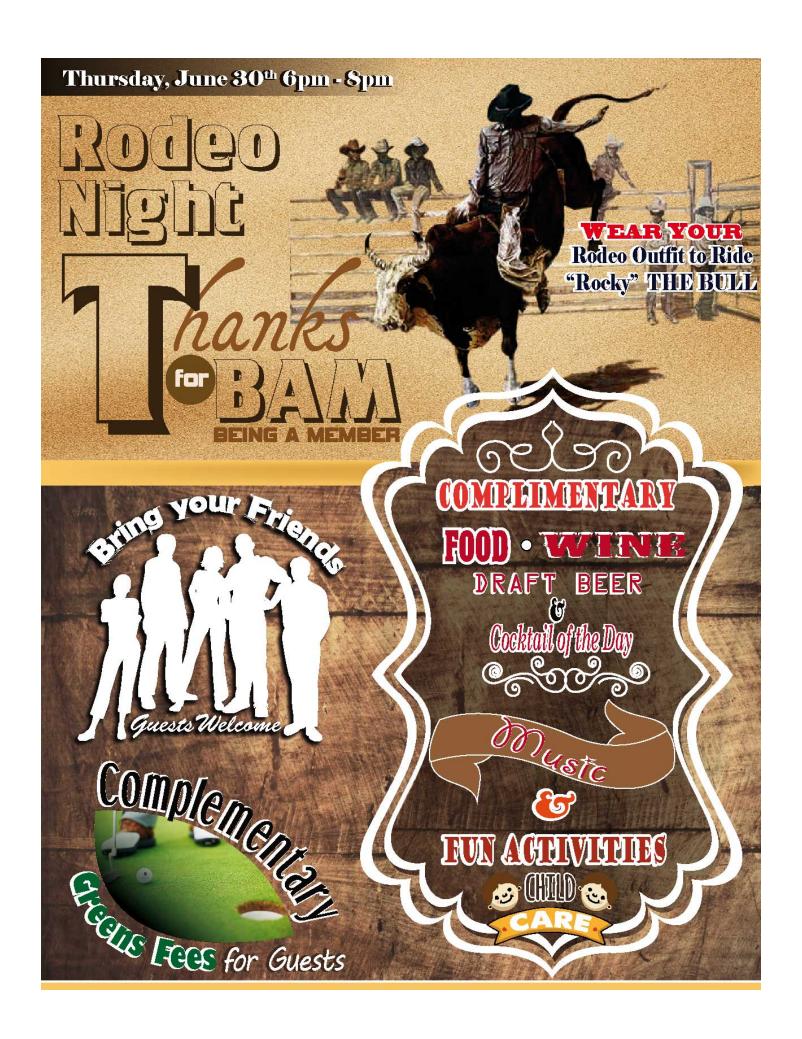

### **Attention Members!!**

For the month of June we want to continue encouraging our members to bring guests to the Club. So for June guests can play for cart fee only Mondays & Wednesdays and Tuesdays & Thursdays we will have "Happy Hour" Golf after 2 pm which includes 3 guest fees and a 6 pack of beer for \$75 or (\$25 per guest includes 2 beers).

We want you to be able to showcase your club so book your tee time, **grab your guests and come** play!!

For our members, we want to thank you for bringing your guests out, so we will continue the drawing for the month of June. Each Member will receive one raffle ticket for every guest and an additional 10 raffle tickets if you guest joins the Club **in the month of June!** 

Our drawing this month will be for a 6 month supply of golf balls
(1 DOZEN/MONTH THRU DECEMBER, 2016)!

OUR WAY OF SAYING THANKS FOR BEING A MEMBER!